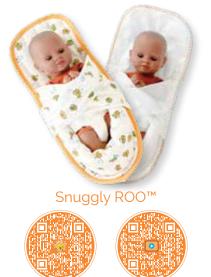

#### Support for every stage of development

Supportive positioning is the foundation of neurodevelopmental care. Our evidence-based positioning products are designed to support babies in a flexed, midline posture while providing sensory input that aligns with the experience of the womb. Washable, disposable and reusable options allow each facility to choose positioning solutions that integrate seamlessly into organizational systems, while a wide variety of positioning support tools foster customization of care to meet the unique needs of every baby.