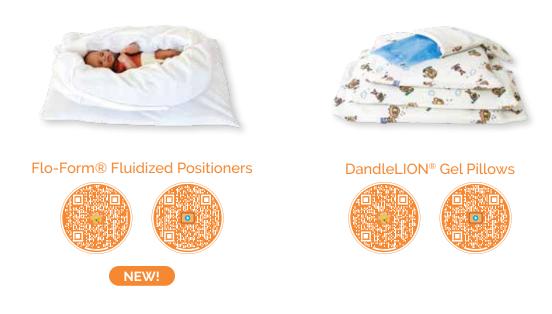

#### Support for every stage of development

Supportive positioning is the foundation of neurodevelopmental care. Our evidence-based positioning products are designed to support babies in a flexed, midline posture while providing sensory input that aligns with the experience of the womb. Washable, disposable and reusable options allow each facility to choose positioning solutions that integrate seamlessly into organizational systems, while a wide variety of positioning support tools foster customization of care to meet the unique needs of every baby.