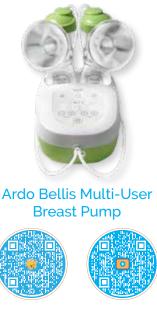

#### Comfort and nourishment for every mom and baby

Ardo Swiss-made breast pumps are designed with the needs of mothers of hospitalized infants in mind. A baby may be in NICU, PICU, CVICU or Acute Care - but no matter the location within the hospital, mothers deserve efficient, effective, comfortable means to provide milk to their babies. Several features of Ardo Carum and Ardo Bellis breast pumps cater specifically to this unique population, improving the pumping experience while facilitating proximity to their baby.