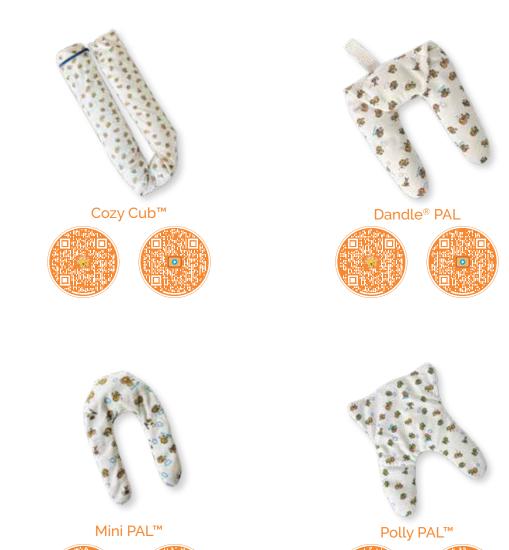

#### Support for every stage of development

Supportive positioning is the foundation of neurodevelopmental care. Our evidence-based positioning products are designed to support babies in a flexed, midline posture while providing sensory input that aligns with the experience of the womb. Washable, disposable and reusable options allow each facility to choose positioning solutions that integrate seamlessly into organizational systems, while a wide variety of positioning support tools foster customization of care to meet the unique needs of every baby.