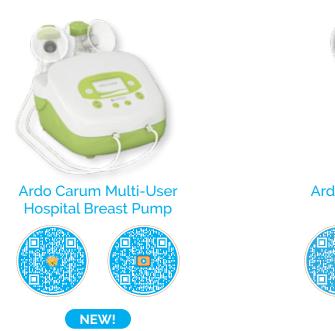

#### Comfort and nourishment for every mom and baby

Ardo Swiss-made breast pumps are designed with the needs of mothers of hospitalized infants in mind. A baby may be in NICU, PICU, CVICU or Acute Care - but no matter the location within the hospital, mothers deserve efficient, effective, comfortable means to provide milk to their babies. Several features of Ardo Carum and Ardo Bellis breast pumps cater specifically to this unique population, improving the pumping experience while facilitating proximity to their baby.