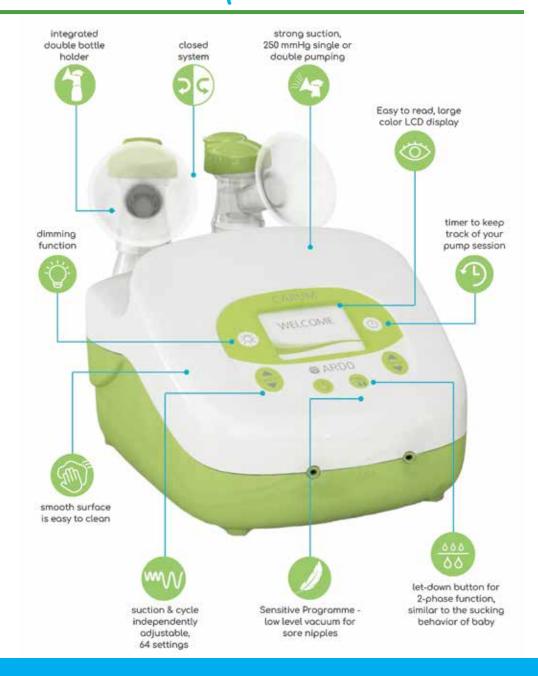

## Key Features:

- · Whisper-quiet dual piston motor provides
  - A max suction of 250 mmHg (while double pumping)
  - · A max speed of 120 cycles per minute
- · Completely closed system
- Sensitive Programme™
- Stimulation and expression modes for 2-phase function
- · Large, color LCD display
- Seamless exterior for effective cleaning between patients
- · Built-in bottle holder
- Mounts to sturdy rolling stand or sits on a countertop
- · Works as a single or double pump
- Compatible with Ardo Hands-Free Collection Cups
- Universal pump set connects to any Ardo pump
- · Wide variety of flange sizing options
- BPA & BPS free
- FDA-cleared

Its powerful dual-piston motor is remarkably quiet, minimizing ambient noise, making it the ideal pump for quiet hospital settings. Customizable features, including the Sensitive Programme™ and the Let-Down Button, cater to individual needs, particularly for new moms or those with premature births. With Carum, mothers can select suction and speed independently from each other, unlike other leading hospital pumps.

Ardo Carum's completely closed system with the barrier built into the pump set ensures milk stays out of the tubing and pump. Complemented by its sleek exterior, Carum presents an intuitively safer and more hygienic solution.