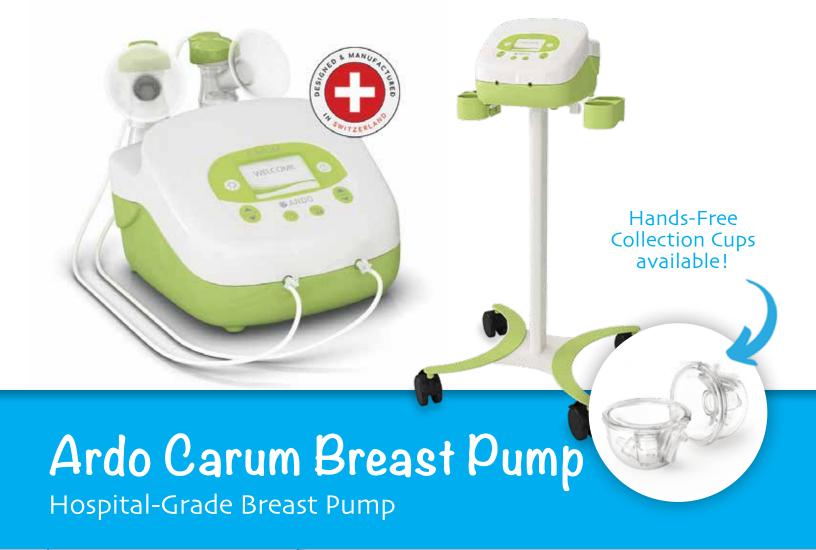

Meet Ardo Carum, an innovative hospital-grade breast pump that caters to the needs of today's moms while meeting the standards of modern hospitals.

Mothers of hospitalized infants can pump confidently and comfortably with the Carum: a quiet, customizable, and hygienic upgrade to standard multiuser, hospital-grade breast pumps.

## Ardo Carum Breast Pump

| ARDO 63.00.73      | Ardo Carum hospital-grade multi-user breast pump made in Switzerland. For 24/7 hospital operation w/ multiple mothers.                                          | 1/box           |
|--------------------|-----------------------------------------------------------------------------------------------------------------------------------------------------------------|-----------------|
| ARDO 63.00.129     | Mobile Stand for Ardo Carum hospital pump: includes two bottle holders                                                                                          | 1/box           |
| ARDO 63.00.114 Q30 | One-Mom Pump Set D26 - 26mm shell, milk bottle 150ml (5 fl.oz):<br>Complete with valve, tube, membrane & cap, Sterile (1 set, 1 pack)                           | 30 sets/<br>box |
| ARDO 63.00.125 Q30 | One-Mom Pump Set D31 - 31mm shell, milk bottle 150ml (5 fl.oz):<br>Complete with valve, tube, membrane & cap, Sterile (1 set, 1 pack)                           | 30 sets/<br>box |
| ARDO 63.00.239 Q25 | Amaryll Essentials Hand Pump - 26mm shell, 22mm hard insert, milk bottle 150mL, Complete with lever, valve, membrane & rod, cap & stand, non-sterile (25 units) | 25/box          |
| ARDO 63.00.454 Q10 | Hands-Free Pump Set - 2 wearable milk collection cup sets, fits all Ardo electric breast pumps (non-sterile)                                                    | 10 sets/<br>box |
| ARDO 63.00.555 Q45 | Double Clinic Pumpset; 26mm shell, milk bottles 150ml (5 fl.oz):<br>Complete with valves, tubes, membranes & caps, Non-sterile (2 sets, 1 pack)                 | 45 sets/<br>box |