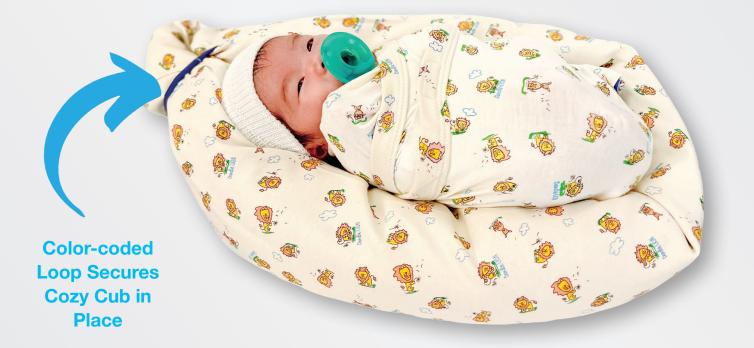

The Cozy Cub is a flexible boundary filled with silky micro discs that nestles comfortably into the nooks and crannies of each baby's unique shape to provide support exactly where it is needed.

It provides complete circumferential support, accommodates a wide variety of medical equipment and allows complete visibility for treatments and procedures such as phototherapy, surgery, or ECMO. The unique securement loop, color-coded by size, maintains the boundary's shape and proximity to the baby, even with movement.