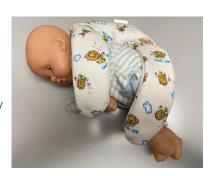

The Mini PAL can be used in a variety of ways:

- A tool for supporting medical equipment while taking up minimal space
- An insert in the XS Dandle® ROO2 or Dandle® ROO Lite to fill in space at the bottom of the pouch so the wings and pouch fit properly
- A lightweight positioning accessory placed gently alongside baby with the 'legs' laid over the baby's shoulders, hips or behind the head.