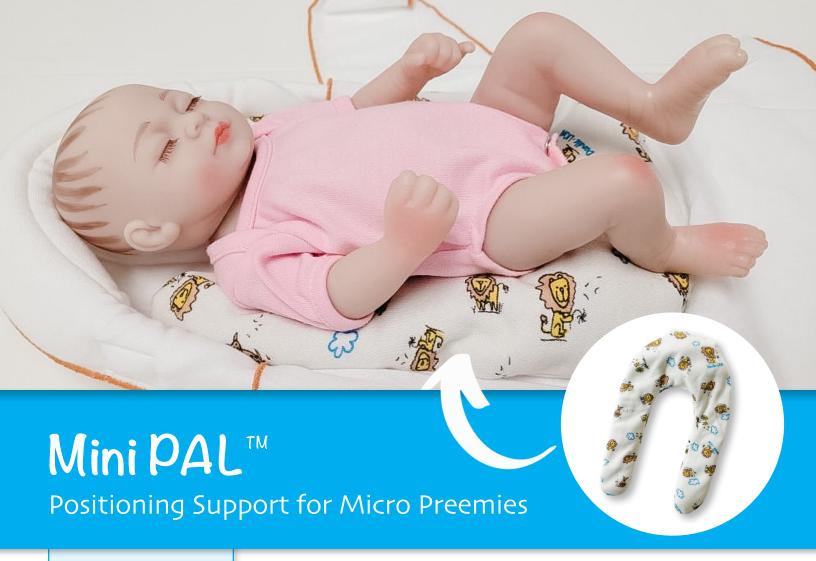

## The Mini PAL Features:

- · Light weight 7 oz.
- Conforms easily to baby's size and shape
- · Silky micro disc filling
- Washable and wipeable versions to meet each unit's unique needs
- Wipeable version has cloth and disposable covers

## Babies of every size deserve cozy, supportive positioning.

Our Mini PAL has been specially designed to meet the unique needs of your tiniest patients by providing lightweight positioning support and proprioceptive input. The silky micro discs inside the Mini conform to each baby's shape and snuggle against them in just the right way, while the light 7 oz total weight allows it to be used with the 'legs' placed over the baby anytime they just need a little 'more'.

The Mini PAL can be used in a variety of ways:

- A tool for supporting medical equipment while taking up minimal space
- An insert in the XS Dandle® ROO2 or Dandle® ROO Lite to fill in space at the bottom of the pouch so the wings and pouch fit properly
- A lightweight positioning accessory placed gently alongside baby with the 'legs' laid over the baby's shoulders, hips or behind the head.