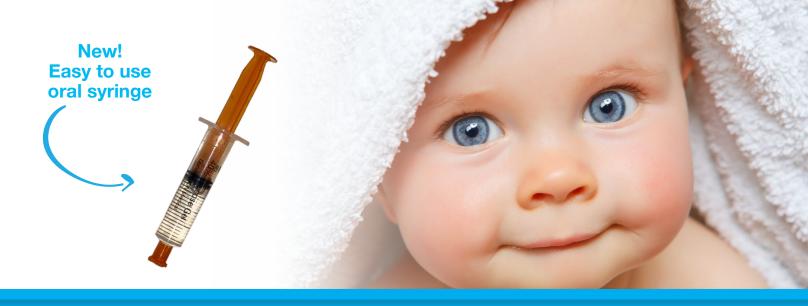

### Why Sweet Cheeks?

- 40% glucose specifically designed for newborns
- · Made with organic ingredients
- · No parabens, flavors, or dyes
- Promotes parent bonding and breast feeding
- Individually packaged and barcoded for convenience
- 3 mL glucose in 5 mL oral syringe
- · 2 year shelf life

## Keeping babies in the sweet spot of their parents' arms!

Sweet Cheeks is a 40% glucose gel made just for babies and designed for clinical convenience. The single-use graduated oral syringe provides controlled administration for all infants, regardless of size. The viscosity of the gel helps it stay on your finger for easy application.