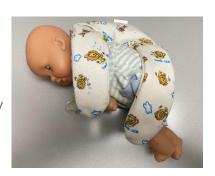

The Mini PAL can be used in a variety of ways:

- A tool for supporting medical equipment while taking up minimal space
- An insert in the XS Dandle® ROO2 or Dandle® ROO Lite to fill in space at the bottom of the pouch so the wings and pouch fit properly
- A lightweight positioning accessory placed gently alongside baby with the 'legs' laid over the baby's shoulders, hips or behind the head.