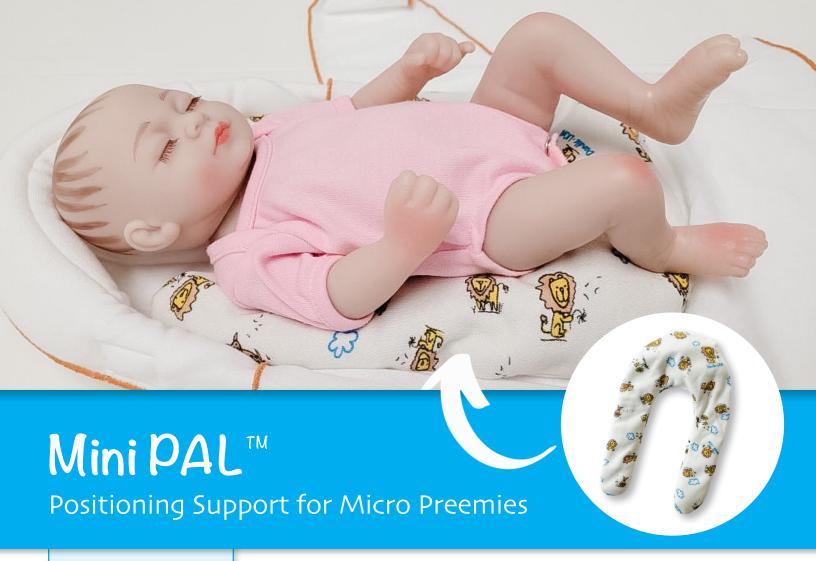

## Babies of every size deserve cozy, supportive positioning.

Our Mini PAL has been specially designed to meet the unique needs of your tiniest patients by providing lightweight positioning support and proprioceptive input. The silky micro discs inside the Mini conform to each baby's shape and snuggle against them in just the right way, while the light 6 oz total weight allows it to be used with the 'legs' placed over the baby anytime they just need a little 'more'.

The Mini PAL can be used in a variety of ways:

- A tool for supporting medical equipment while taking up minimal space
- An insert in the XS Dandle® ROO2 or Dandle® ROO Lite to fill in space at the bottom of the pouch so the wings and pouch fit properly
- A lightweight positioning accessory placed gently alongside baby with the 'legs' laid over the baby's shoulders, hips or behind the head.