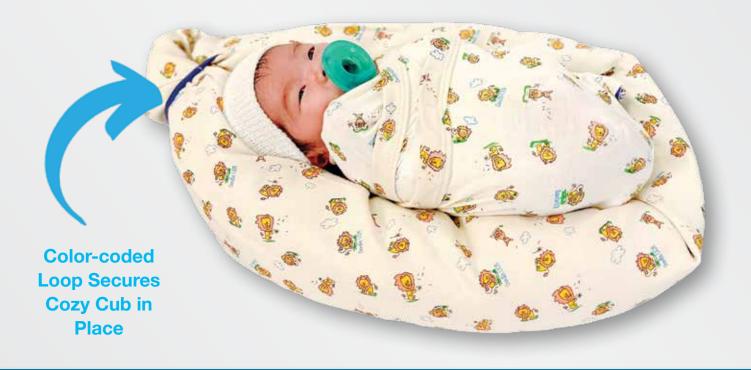

It provides complete circumferential support, accommodates a wide variety of medical equipment and allows complete visibility for treatments and procedures such as phototherapy, surgery, or ECMO. The unique securement loop, color-coded by size, maintains the boundary's shape and proximity to the baby, even with movement.